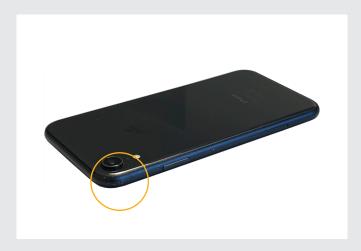

Case Dented - major

Case Dented - major

Case Dented - major

**1** Star Housing may have major damages/deformations, some plastic parts maybe missing. Display may have major spots/clouds/shadows or damaged pixels. The function is not restricted.

Case broken/damaged major

Spots/pressure marks/shadow on screen - major

Deformed case - major

Wrong backlight - major

Display glass cracked/chipped - major

Display glass cracked/chipped - major

Housing with major damages.