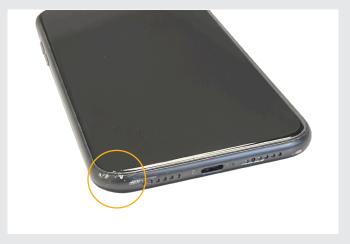

Case worn/discolored - minor

Scratched screen - minor

Case Worn/Discolored - medium

Case Dented - medium

Case Scratched - medium

Case Worn/Discolored - medium

Scratched screen - medium

Spots on screen - minor

**2 Stars** Acceptable condition. Major wear and tear or medium cracks on housing Major spots/shadows on display are possible.

Scratched screen-major

Spots on screen - medium

Case Worn/Discolored - major