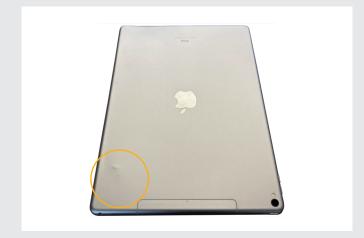

Housing shows no to minimal signs of usage, as new condition.

Housing shows no to minimal signs of usage, as new condition.

Case Dented - minor

Scratched screen - minor

Case Scratched - minor

Case Scratched - minor

Case worn/discolored - minor

Scratched screen - minor

Case Worn/Discolored - medium

Case Dented - medium

Case Scratched - medium

Case Worn/Discolored - medium

Scratched screen - medium

Spots on screen - minor