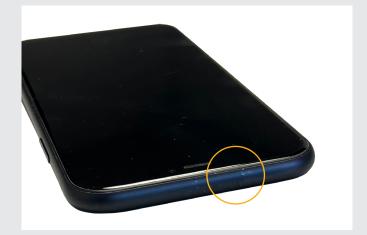

Housing shows no to minimal signs of usage, as new condition.

Housing shows no to minimal signs of usage, as new condition.

Case Dented - minor

Scratched screen - minor

Case Scratched - minor

Case Scratched - minor

Case worn/discolored - minor

Scratched screen - minor

Case Worn/Discolored - medium

Case Dented - medium

Case Scratched - medium

Case Worn/Discolored - medium

Scratched screen - medium

Spots on screen - minor