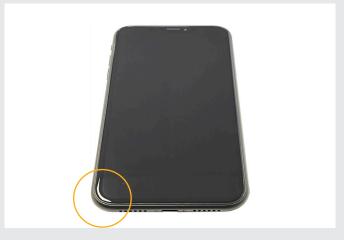

Housing shows no to minimal signs of usage, as new condition.

Housing shows no to minimal signs of usage, as new condition.

Case Dented - minor

Scratched screen - minor

Case Scratched - minor

Case Scratched - minor

Case worn/discolored - minor

Scratched screen - minor

Case Worn/Discolored - medium

Case Dented - medium

Case Scratched - medium

Case Worn/Discolored - medium

Scratched screen - medium

Spots on screen - minor