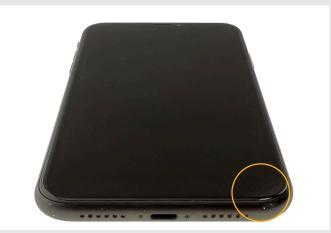

Case Dented - major

Case Dented - major

Case Dented - major

**1** Star Housing may have major damages/deformations, some plastic parts maybe missing. Display may have major spots/clouds/shadows or damaged pixels. The function is not restricted.

Case broken/damaged major

Spots/pressure marks/shadow on screen - major

Deformed case - major

Wrong backlight - major

Display glass cracked/chipped - major

Display glass cracked/chipped - major

Housing with major damages.