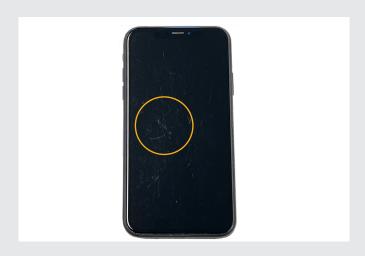

Case worn/discolored - minor

Scratched screen - minor

Case Worn/Discolored - medium

Case Dented - medium

Case Scratched - medium

Case Worn/Discolored - medium

Scratched screen - medium

Spots on screen - minor

**2 Stars** Acceptable condition. Major wear and tear or medium cracks on housing Major spots/shadows on display are possible.

Scratched screen-major

Spots on screen - medium

Case Worn/Discolored - major