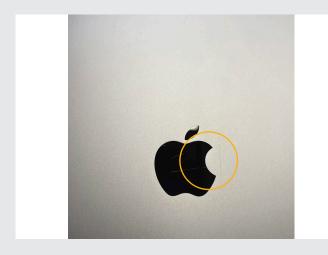

Case worn/discolored - minor

Scratched screen - minor

Case Worn/Discolored - medium

Case Dented - medium

Case Scratched - medium

Case Worn/Discolored - medium

Scratched screen - medium

Spots on screen - minor

**2 Stars** Acceptable condition. Major wear and tear or medium cracks on housing Major spots/shadows on display are possible.

Scratched screen-major

Spots on screen - medium

Case Worn/Discolored - major