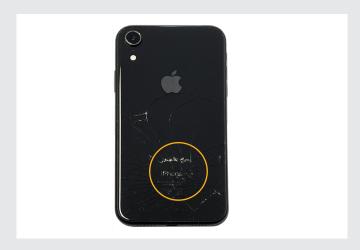

Case broken/damaged major

Spots/pressure marks/shadow on screen - major

Deformed case - major

Wrong backlight - major

Display glass cracked/chipped - major

Display glass cracked/chipped - major

Housing with major damages.

Housing with major damages.