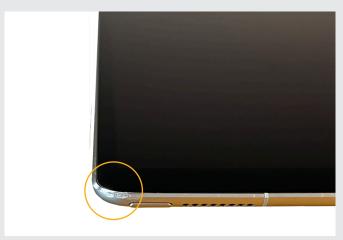

Housing shows no to minimal signs of usage, as new condition.

Housing shows no to minimal signs of usage, as new condition.

Case Dented - minor

Scratched screen - minor

Case Scratched - minor

Case Scratched - minor

Case worn/discolored - minor

Scratched screen - minor

Case Worn/Discolored - medium

Case Dented - medium

Case Scratched - medium

Case Worn/Discolored - medium

Scratched screen - medium

Spots on screen - minor