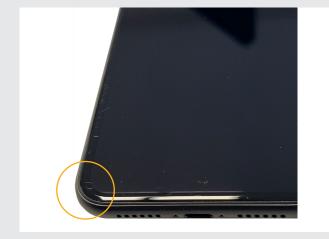

Case broken/damaged major

Spots/pressure marks/shadow on screen - major

Deformed case - major

Wrong backlight - major

Display glass cracked/chipped - major

Display glass cracked/chipped - major

Housing with major damages.

Housing with major damages.