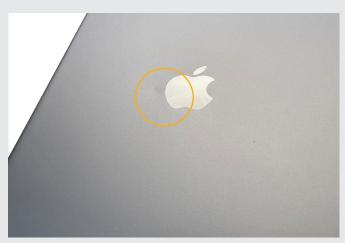

Housing shows no to minimal signs of usage, as new condition.

Housing shows no to minimal signs of usage, as new condition.

Case Dented - minor

Scratched screen - minor

Case Scratched - minor

Case Scratched - minor

Case worn/discolored - minor

Scratched screen - minor

Case Worn/Discolored - medium

Case Dented - medium

Case Scratched - medium

Case Worn/Discolored - medium

Scratched screen - medium

Spots on screen - minor