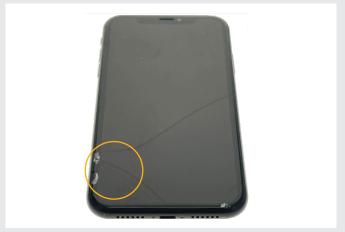

Case broken/damaged major

Spots/pressure marks/shadow on screen - major

Deformed case - major

Wrong backlight - major

Display glass cracked/chipped - major

Display glass cracked/chipped - major

Housing with major damages.