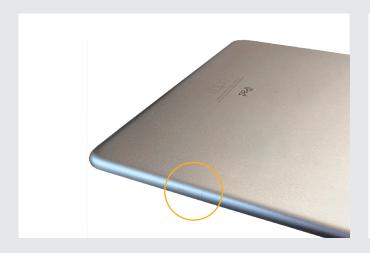

Housing shows no to minimal signs of usage, as new condition.

Housing shows no to minimal signs of usage, as new condition.

Case Dented - minor

Scratched screen - minor

Case Scratched - minor

Case Scratched - minor

Case worn/discolored - minor

Scratched screen - minor

Case Worn/Discolored - medium

Case Dented - medium

Case Scratched - medium

Case Worn/Discolored - medium

Scratched screen - medium

Spots on screen - minor