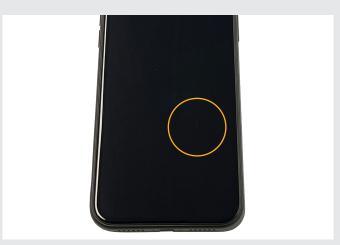

Case worn/discolored - minor

Scratched screen - minor

Case Worn/Discolored - medium

Case Dented - medium

Case Scratched - medium

Case Worn/Discolored - medium

Scratched screen - medium

Spots on screen - minor

**2 Stars** Acceptable condition. Major wear and tear or medium cracks on housing Major spots/shadows on display are possible.

Scratched screen-major

Spots on screen - medium

Case Worn/Discolored - major