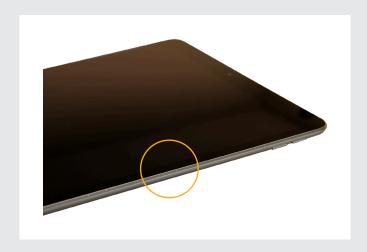

Housing shows no to minimal signs of usage, as new condition.

Housing shows no to minimal signs of usage, as new condition.

Case Dented - minor

Scratched screen - minor

Case Scratched - minor

Case Scratched - minor

Case worn/discolored - minor

Scratched screen - minor

Case Worn/Discolored - medium

Case Dented - medium

Case Scratched - medium

Case Worn/Discolored - medium

Scratched screen - medium

Spots on screen - minor