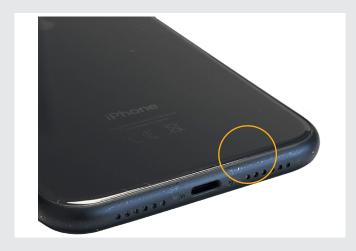

Case worn/discolored - minor

Scratched screen - minor

Case Worn/Discolored - medium

Case Dented - medium

Case Scratched - medium

Case Worn/Discolored - medium

Scratched screen - medium

Spots on screen - minor

**2 Stars** Acceptable condition. Major wear and tear or medium cracks on housing Major spots/shadows on display are possible.

Scratched screen-major

Spots on screen - medium

Case Worn/Discolored - major